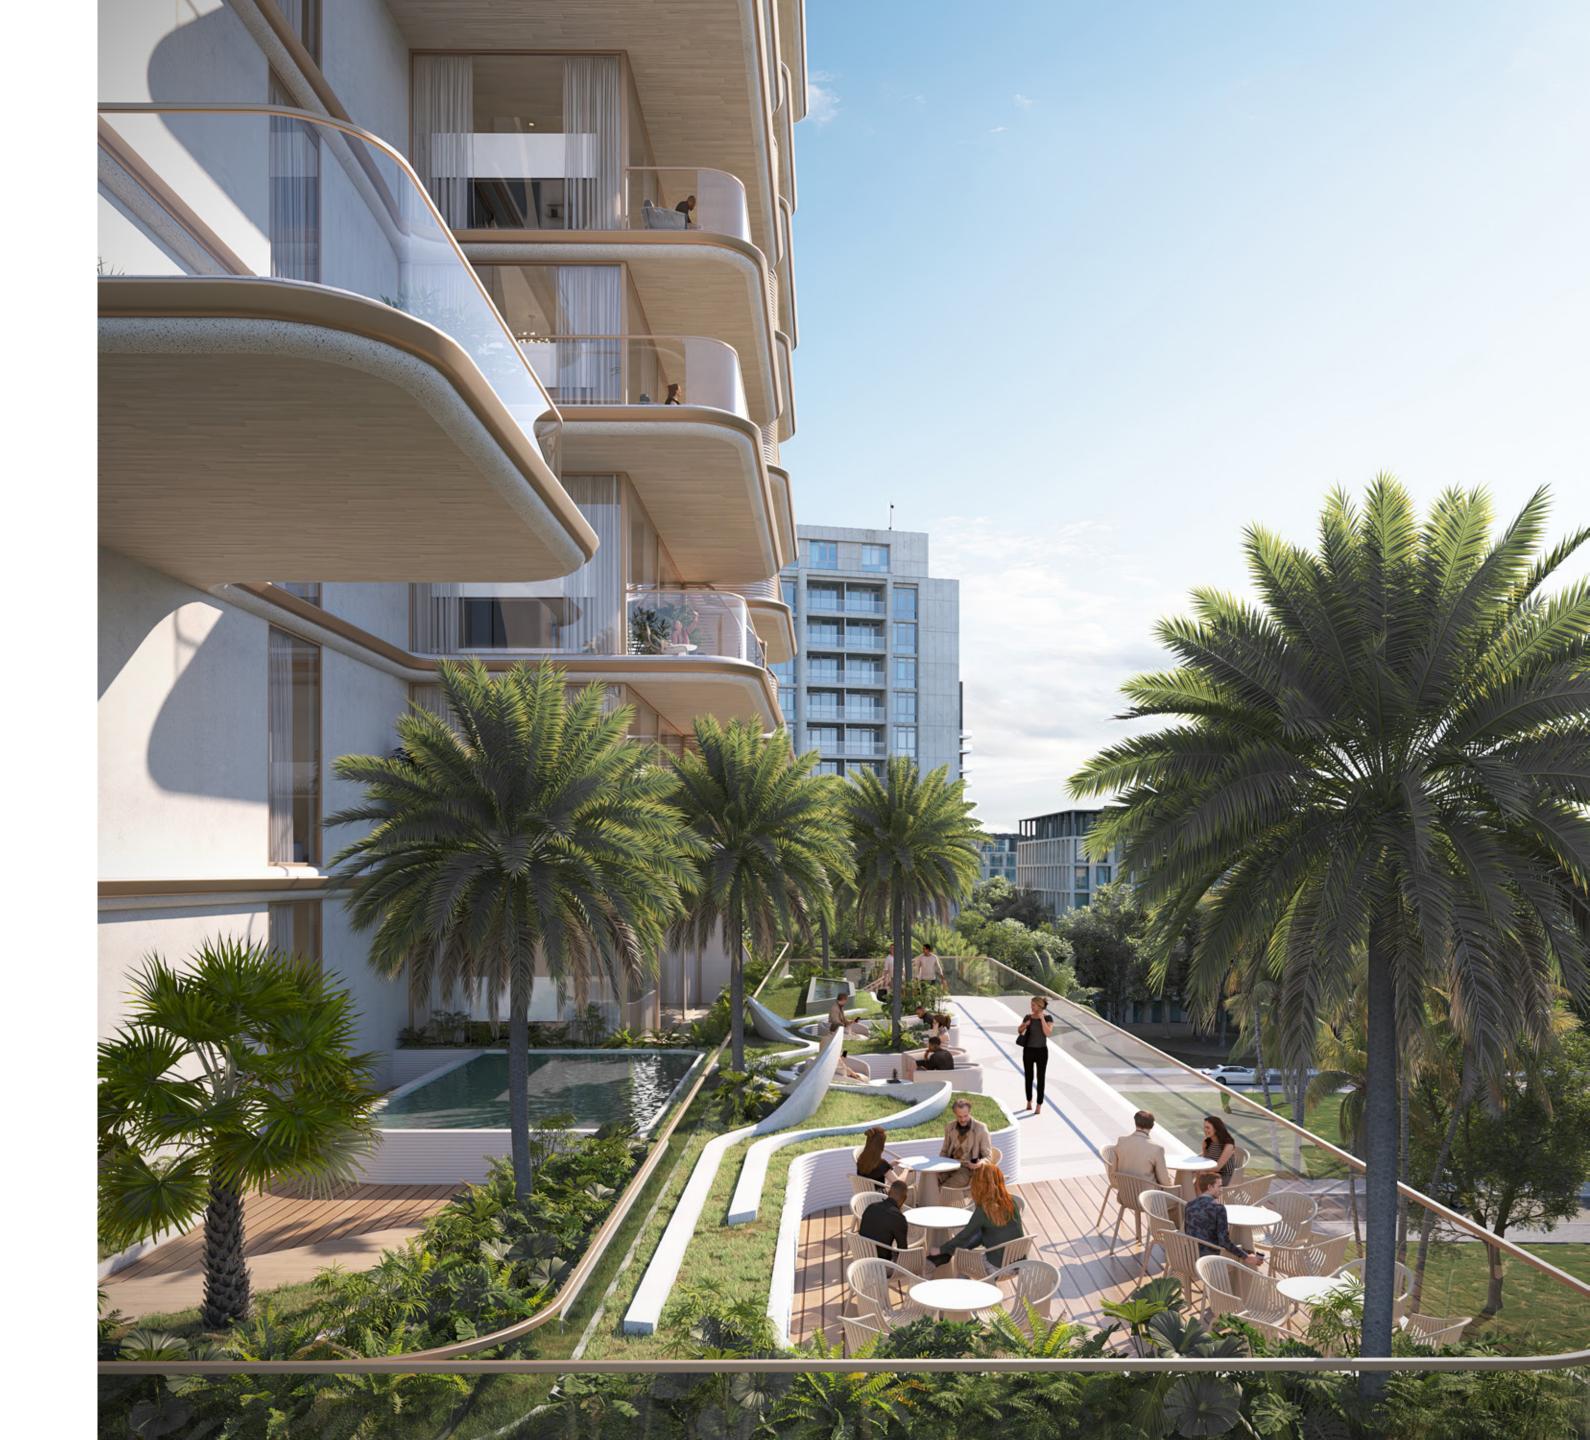

## ANICONOF COASTAL ELEGANCE

Sunset Bay embodies the spirit of modern coastal living, a masterpiece of architecture that harmoniously blends elegance with coastal charm.

Featuring sweeping terraces, airy balconies, and expansive views, the building is crafted to celebrate the beauty of its natural setting. Each element, from its striking façade to the rooftop retreat, is designed to bring the calm of the coast into everyday life, creating an elevated experience by the water.

# FAMILY FRIENDLY AMENITIES

OUTDOOR DINING / BBQ AREA

— PRIVATE TERRACE

--- MEETING AREA

WATER FEATURE

—— PING PONG TABLE

--- CLUBHOUSE

— GYM

## ROOFTOP AMENITIES

- OUTDOOR DINING / BBQ AREA
- —— SEATING ZONE
- --- MEETING AREA
- OUTDOOR CINEMA
- WATER LOUNGES
- OUTDOOR SHOWER
- --- FLOATING ISLANDS
- JACUZZI
- SUNKEN LOUNGE
- —— KIDS' PLAYGROUND
- --- PING PONG TABLE
- --- OUTDOOR YOGA