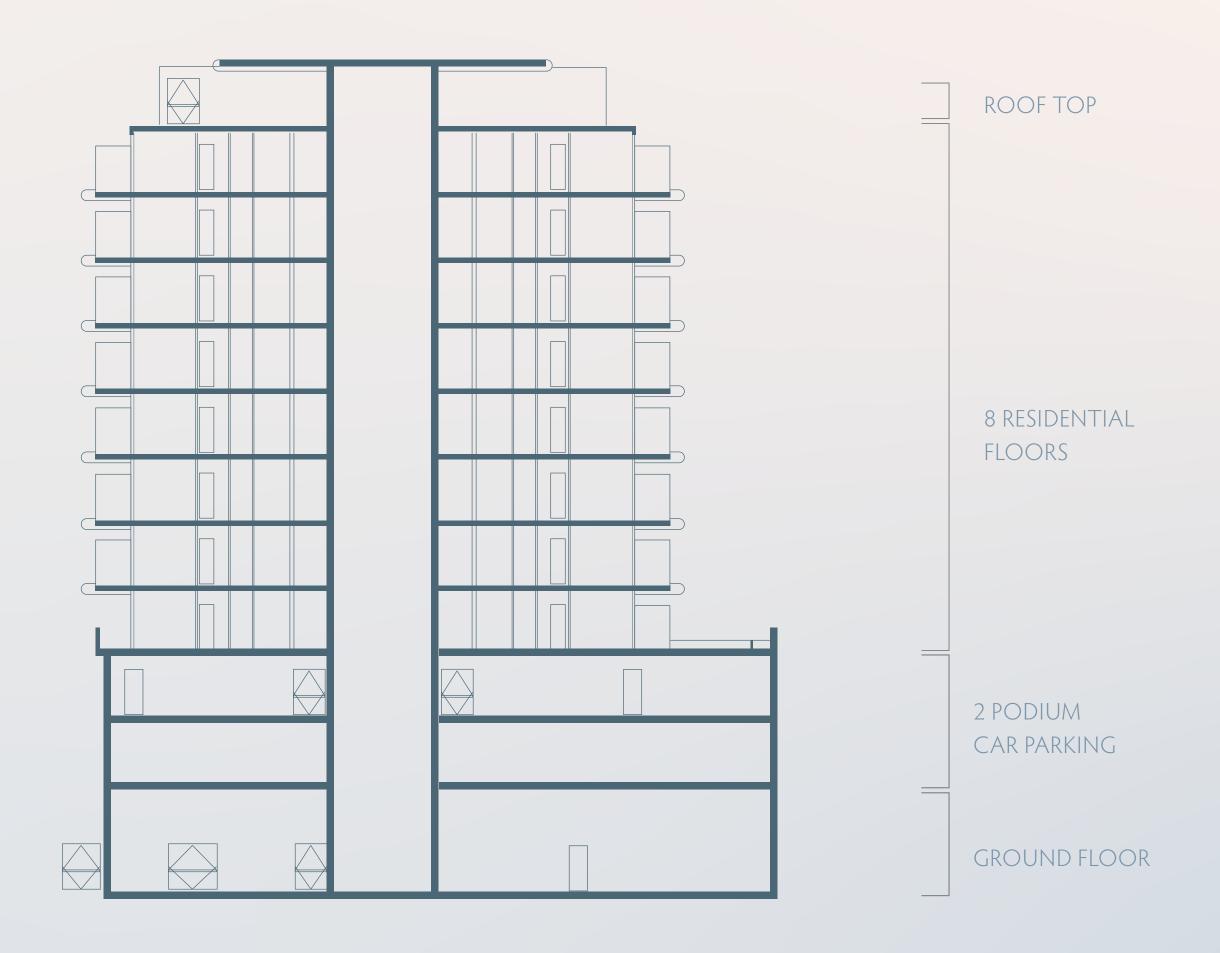

S

1 Bedroom - 32 Units

2 Bedrooms - 32 Units

3 Bedroom Penthouse + Maid's Room - 2 Units

#### SIZE RANGE

From 950 sq. ft to 1270 sq. ft.

From 1350 sq. st. to 2690 sq. ft.

From 2090 sq. ft to 2370 sq. ft



#### AL MAMZAR BEACH PARK DUBAI ISLANDS SUNSET BAY Waterfront by Nakheel DEIRA DUBAI INTERNATIONAL **AIRPORT** Dubai DWTC DIFC BURJ KHALIFA DUBAI Jumeirah Public Beach Ras Al Khor Wildlife Sanctuary Dubai Mall JUMEIRAH AL AIN - DUBAI ROAD Kite Beach

## LOCATION OVERVIEW

5 MIN Infinity Bridge 5 MIN Waterfront Market 8 MIN Nearest Metro Station 8 MIN Al Mamzar Beach 12 MIN Dubai International Airport 12 MIN The Elite English School Cruise Terminal 15 MIN 15 MIN La Mer Beach 20 MIN Jumeirah Public Beach 20 MIN Dubai Frame 24 MIN Downtown Dubai 24 MIN Dubai Mall

### CONFIGURATION



### IMTIAZ

A JOURNEY TO PERFECTION

imtiaz.ae | info@imtiaz.ae

800 IMTIAZ (468429)