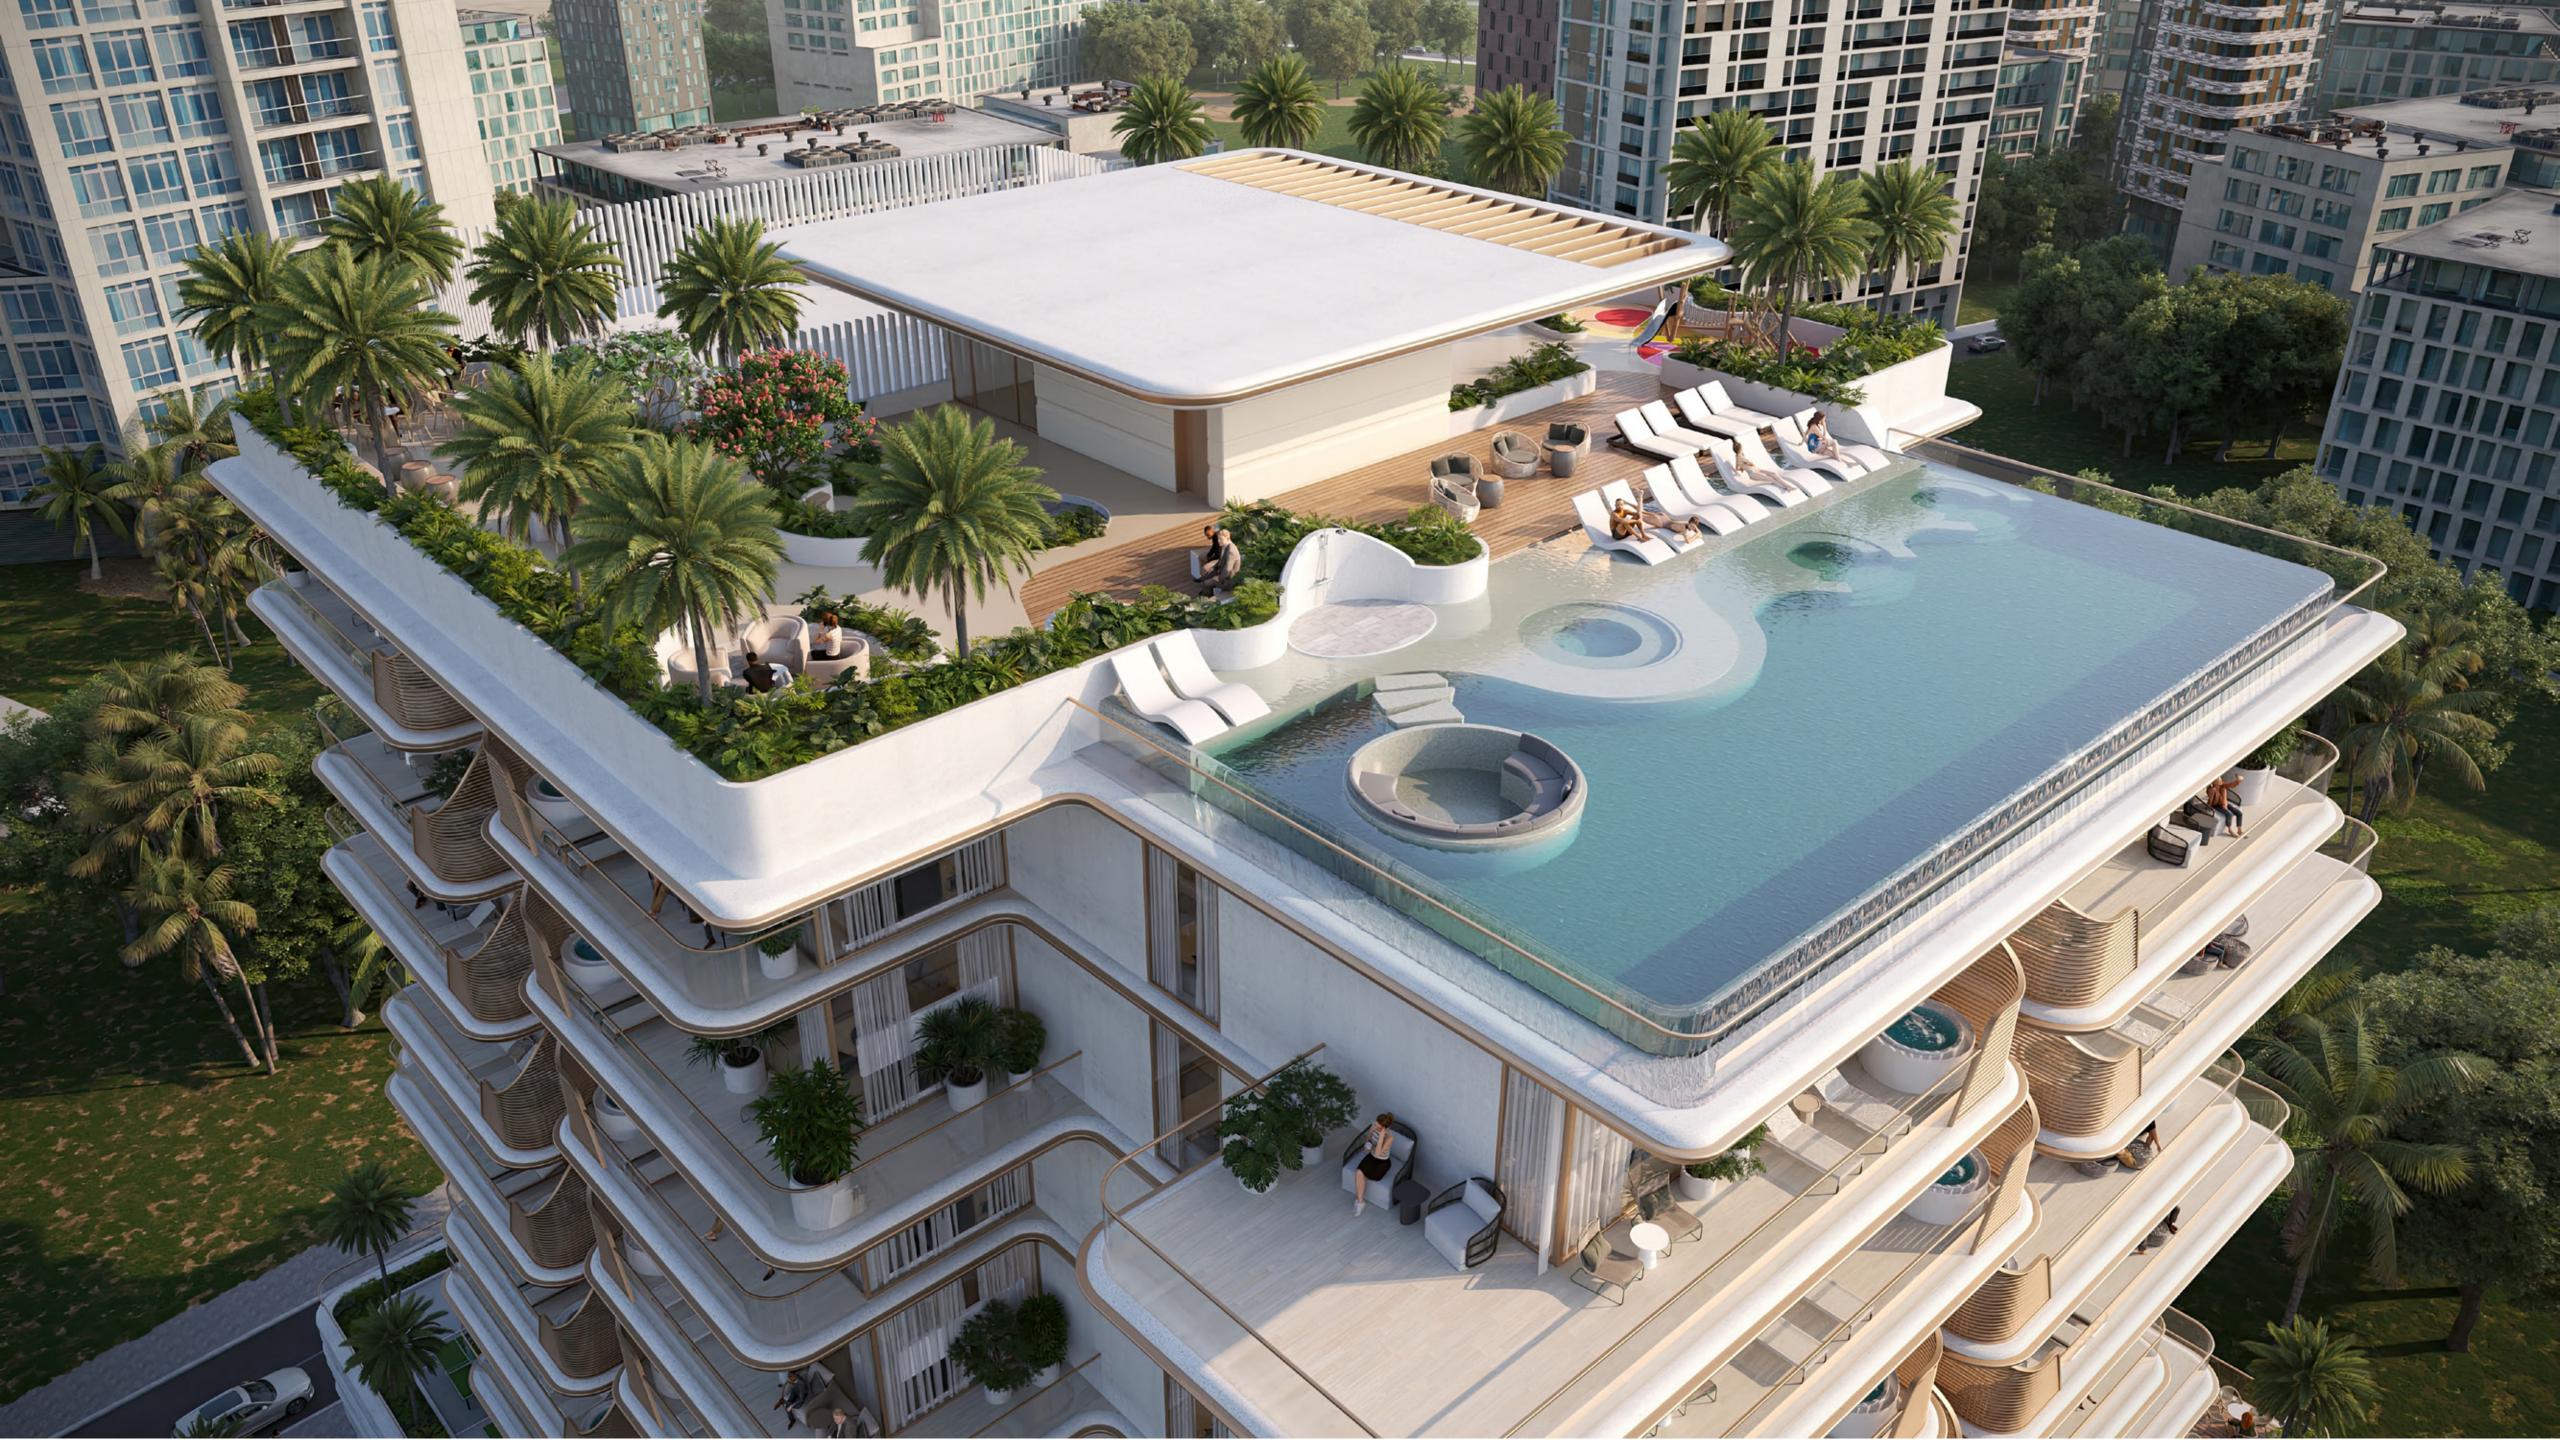

## ROOFTOP AMENITIES

- OUTDOOR DINING / BBQ AREA
- —— SEATING ZONE
- --- MEETING AREA
- OUTDOOR CINEMA
- WATER LOUNGES
- OUTDOOR SHOWER
- --- FLOATING ISLANDS
- JACUZZI
- SUNKEN LOUNGE
- —— KIDS' PLAYGROUND
- --- PING PONG TABLE
- --- OUTDOOR YOGA